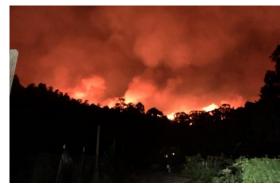

# Needs and Challenges of Local Businesses and Organizations due to CZU Lightning Complex Fires

Direct severe fire damage

- Evacuation zone:
  - Prevented many from entering to harvest crops,
  - Kept clients from engaging with businesses
  - Prevented businesses from leaving to sell products (such as at farmers markets)
  - Many business owners stayed within evac. Zone to fight fire on their property due to insufficient firefighter capacity