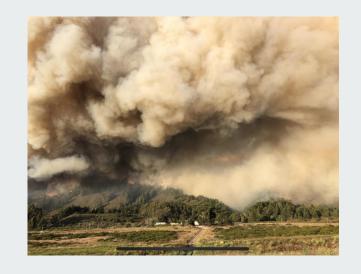

# Needs and Challenges of Local Businesses and Organizations due to CZU Lightning Complex Fires

Direct severe fire damage

- Evacuation zone:
  - Prevented many from entering to harvest crops,
  - Kept clients from engaging with businesses
  - Prevented businesses from leaving to sell products (such as at farmers markets)
  - Many business owners stayed within evac. Zone to fight fire on their property due to insufficient firefighter capacity