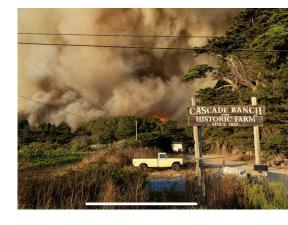

# Needs and Challenges of Local Businesses and Organizations due to CZU Lightning Complex Fires

Direct severe fire damage

- Evacuation zone:
  - Prevented many from entering to harvest crops,
  - Kept clients from engaging with businesses
  - Prevented businesses from leaving to sell products (such as at farmers markets)
  - Many business owners stayed within evac. Zone to fight fire on their property due to insufficient firefighter capacity