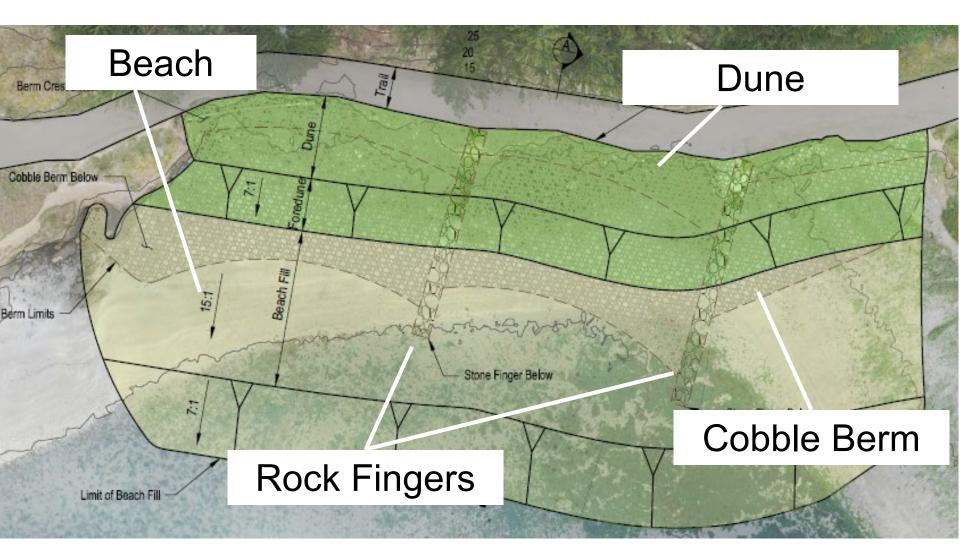

ructure
 Image: Submittee structure
 Image: Submittee structure

 Image: Submittee structure
 Image: Submittee structure
 Image: Submittee structure
 Image: Submittee structure

 Image: Submittee structure
 Image: Submittee structure
 Image: Submittee structure
 Image: Submittee structure

 Image: Submittee structure
 Image: Submittee structure
 Image: Submittee structure
 Image: Submittee structure

## **Shoreline Protection – Design Goals**

- Protect trail from chronic erosion
- Use nature-based techniques, minimize hardscape
- Accommodate sea level rise



## Stormwater Improvements – Design Goals

- Improve aesthetics and function
- Water quality and ecological enhancements



ESA









# SHORELINE PROTECTION



(Photo: SMCHD 2020)



#### **LIVING SHORELINE & TRAIL – PLAN VIEW**





#### **LIVING SHORELINE & TRAIL – TYPICAL SECTION**





### **Mixed Sand / Cobble Beach Analog**



Surfer's Point, Ventura, CA



### SAND SOURCES

- Need = 7,000 CY
- Sources:
- Overwash Shoal 5,400 CY
- Airport Stockpile 1,600 CY





### **ROCK SOURCES**

- 1-4" Rock Need 4,500 CY
- 4-10 Ton Rock Need 500 CY

Source: Re-use and Quarry









# STORMWATER IMPROVEMENTS













### **Rock-lined Channel**







**Check Dam** 



## **Construction Schedule**

|                                       |            |              |              |     | Qtr 4, 2020 |     |     | Qtr 1, 2021                             |