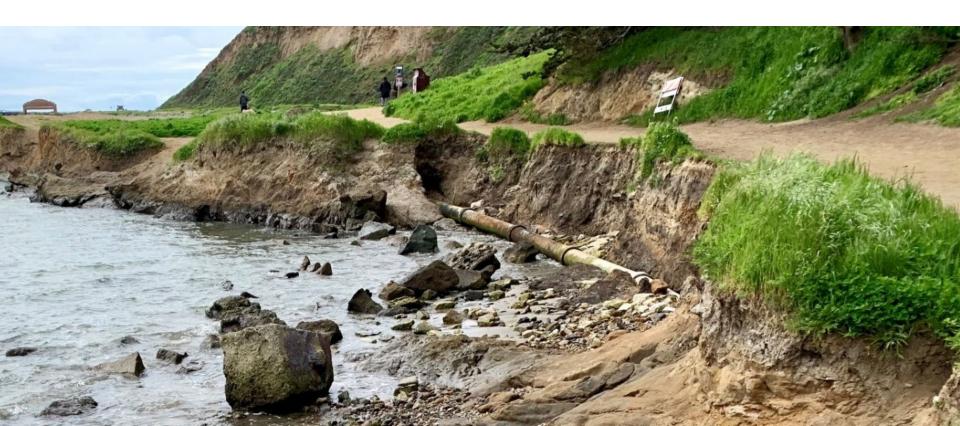

## **Shoreline Protection – Design Goals**

- Protect trail from chronic erosion
- Use nature-based techniques, minimize hardscape
- Accommodate sea level rise

# SHORELINE PROTECTION

(Photo: SMCHD 2020)