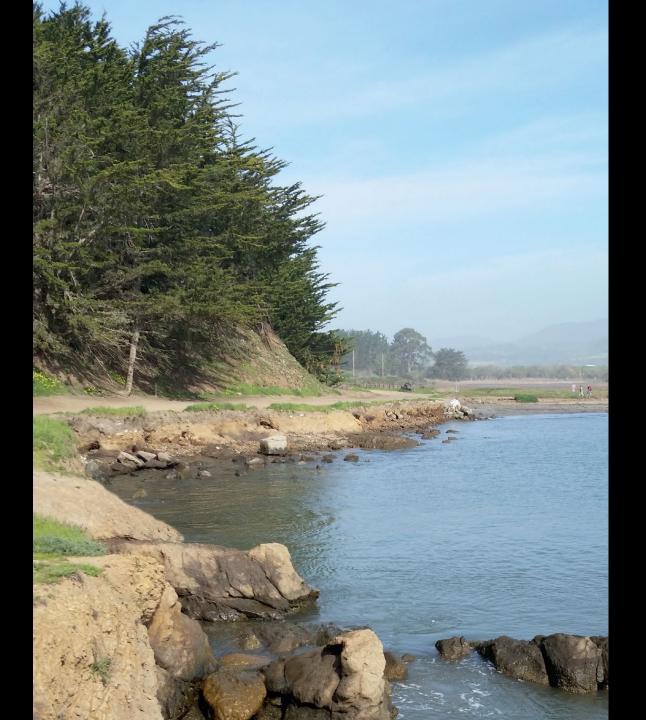

## **Shoreline Protection – Design Goals**

- Protect trail from chronic erosion
- Use nature-based techniques, minimize hardscape
- Accommodate sea level rise

# SHORELINE PROTECTION

(Photo: SMCHD 2020)