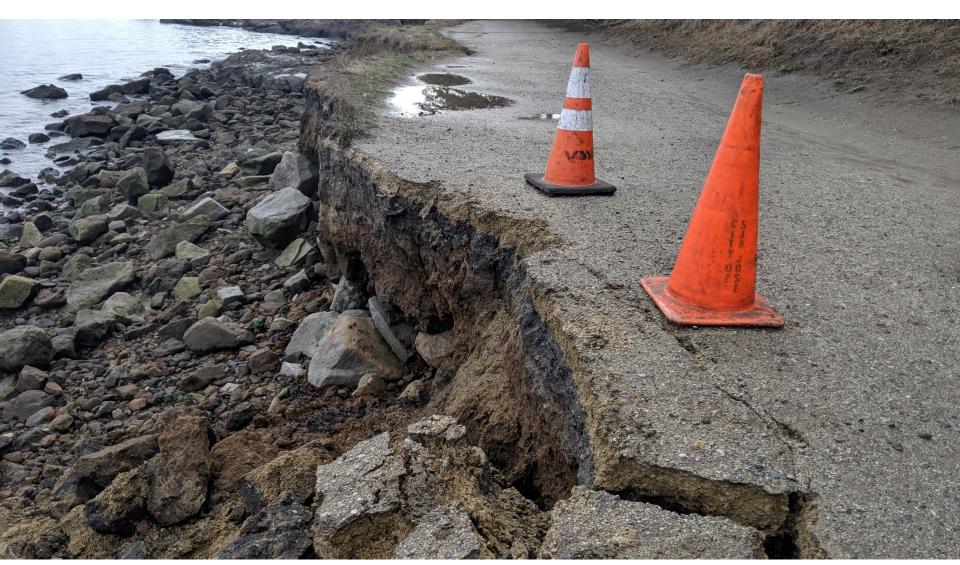

## **Shoreline Protection – Design Goals**

- Protect trail from chronic erosion
- Use nature-based techniques, minimize hardscape
- Accommodate sea level rise

# SHORELINE PROTECTION

(Photo: SMCHD 2020)