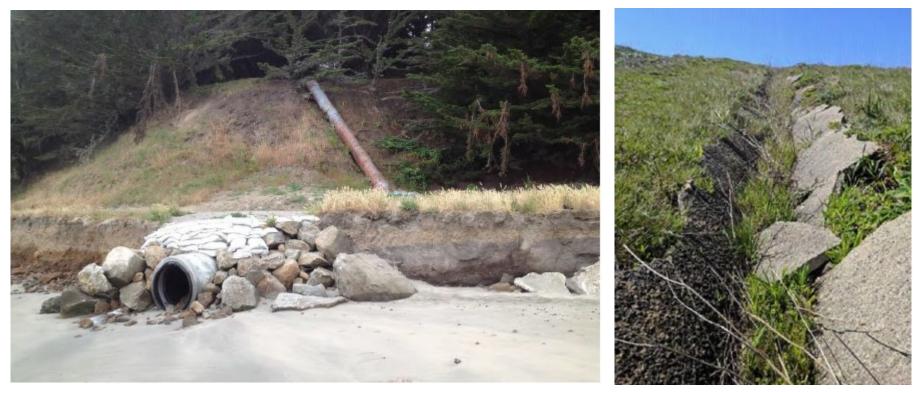

cture
 Image: Submitted structure
 Image: Submittee structure

 Image: Submittee structure
 Image: Submittee structure
 Image: Submittee structure
 Image: Submittee structure

 Image: Submittee structure
 Image: Submittee structure
 Image: Submittee structure
 Image: Submittee structure

 Image: Submittee structure
 Image: Submittee structure
 Image: Submittee structure
 Image: Submittee structure

 Image: Submittee structure
 Image: Submittee structure
 Image: Submittee structure
 Image: Submittee structure

## **Shoreline Protection – Design Goals**

- Protect trail from chronic erosion
- Use nature-based techniques, minimize hardscape
- Accommodate sea level rise



## Stormwater Improvements – Design Goals

- Improve aesthetics and function
- Water quality and ecological enhancements



ESA









# SHORELINE PROTECTION



(Photo: SMCHD 2020)



#### **LIVING SHORELINE & TRAIL – PLAN VIEW**





#### **LIVING SHORELINE & TRAIL – TYPICAL SECTION**





### **Mixed Sand / Cobble Beach Analog**



Surfer's Point, Ventura, CA



### SAND SOURCES

- Need = 7,000 CY
- Sources:
- Overwash Shoal 5,400 CY
- Airport Stockpile 1,600 CY





### **ROCK SOURCES**

- 1-4" Rock Need 4,500 CY
- 4-10 Ton Rock Need 500 CY

Source: Re-use and Quarry









# STORMWATER IMPROVEMENTS













### **Rock-lined Channel**







**Check Dam** 



## **Construction Schedule**

|                                       |            |              |              |     | Qtr 4, 2020 |     |     | Qtr 1, 2021                             |