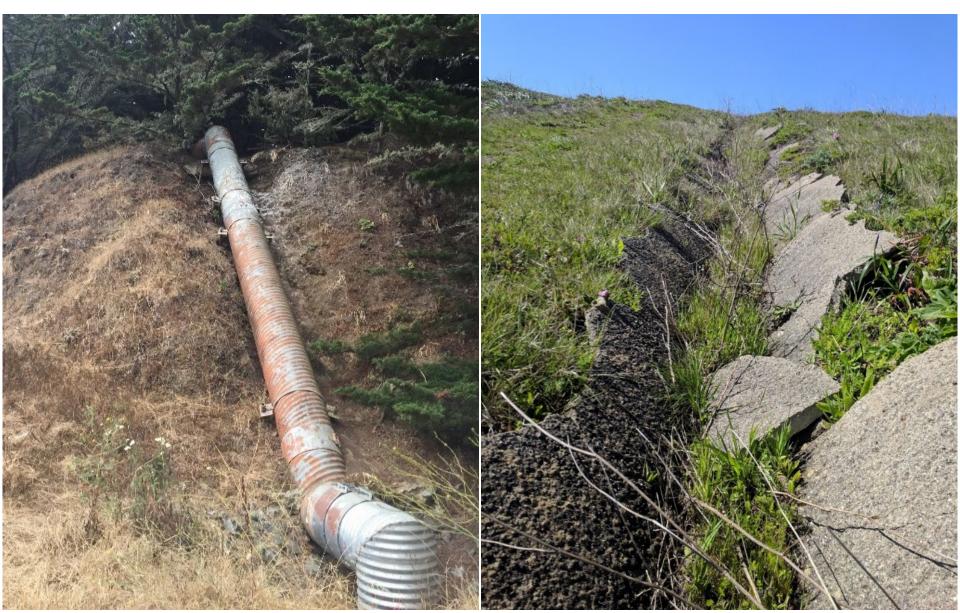

## Stormwater Improvements – Design Goals

- Improve aesthetics and function
- Water quality and ecological enhancements

ESA

# STORMWATER IMPROVEMENTS

### **Rock-lined Channel**

**Check Dam** 