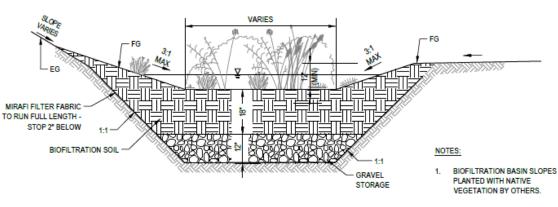

ee structure

## **Shoreline Protection – Design Goals**

- Protect trail from chronic erosion
- Use nature-based techniques, minimize hardscape
- Accommodate sea level rise



## Stormwater Improvements – Design Goals

- Improve aesthetics and function
- Water quality and ecological enhancements



ESA









# SHORELINE PROTECTION



(Photo: SMCHD 2020)



#### **LIVING SHORELINE & TRAIL – PLAN VIEW**





#### **LIVING SHORELINE & TRAIL – TYPICAL SECTION**





### **Mixed Sand / Cobble Beach Analog**



Surfer's Point, Ventura, CA



### SAND SOURCES

- Need = 7,000 CY
- Sources:
- Overwash Shoal 5,400 CY
- Airport Stockpile 1,600 CY





### **ROCK SOURCES**

- 1-4" Rock Need 4,500 CY
- 4-10 Ton Rock Need 500 CY

Source: Re-use and Quarry









# STORMWATER IMPROVEMENTS













### **Rock-lined Channel**







**Check Dam** 



## **Construction Schedule**

|                                       |            |              |              |     | Qtr 4, 2020 |     |     | Qtr 1, 2021                             |