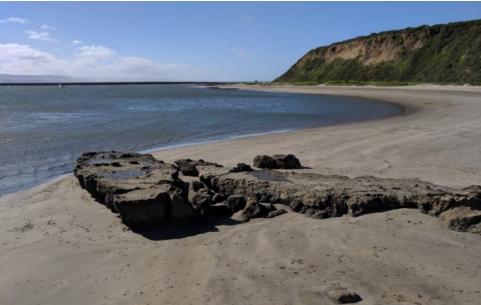

## **Shoreline Protection – Design Goals**

- Protect trail from chronic erosion
- Use nature-based techniques, minimize hardscape
- Accommodate sea level rise

# SHORELINE PROTECTION

(Photo: SMCHD 2020)