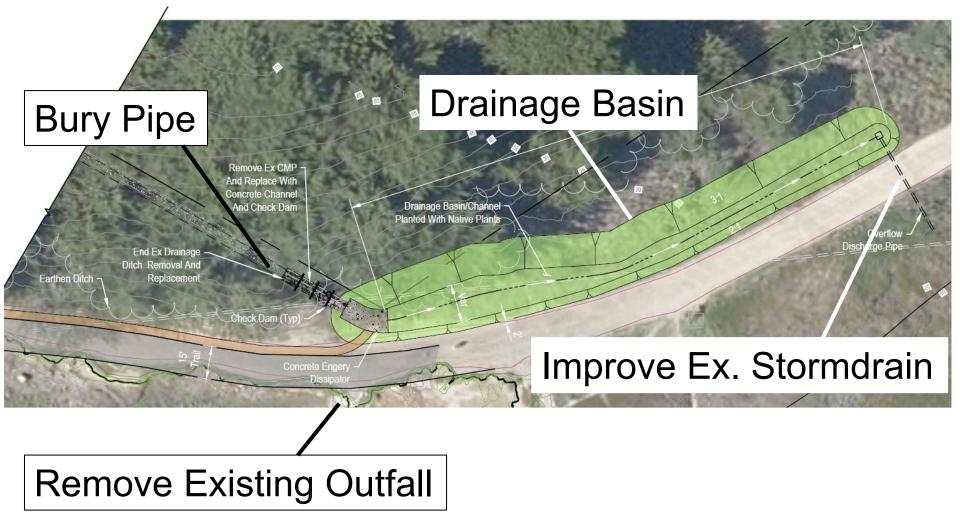

mittee structure

## **Shoreline Protection – Design Goals**

- Protect trail from chronic erosion
- Use nature-based techniques, minimize hardscape
- Accommodate sea level rise



## Stormwater Improvements – Design Goals

- Improve aesthetics and function
- Water quality and ecological enhancements



ESA









# SHORELINE PROTECTION



(Photo: SMCHD 2020)



#### **LIVING SHORELINE & TRAIL – PLAN VIEW**





#### **LIVING SHORELINE & TRAIL – TYPICAL SECTION**





### **Mixed Sand / Cobble Beach Analog**



Surfer's Point, Ventura, CA



### SAND SOURCES

- Need = 7,000 CY
- Sources:
- Overwash Shoal 5,400 CY
- Airport Stockpile 1,600 CY





### **ROCK SOURCES**

- 1-4" Rock Need 4,500 CY
- 4-10 Ton Rock Need 500 CY

Source: Re-use and Quarry









# STORMWATER IMPROVEMENTS













### **Rock-lined Channel**







**Check Dam** 



## **Construction Schedule**

|                                       |            |              |              |     | Qtr 4, 2020 |     |     | Qtr 1, 2021                             |