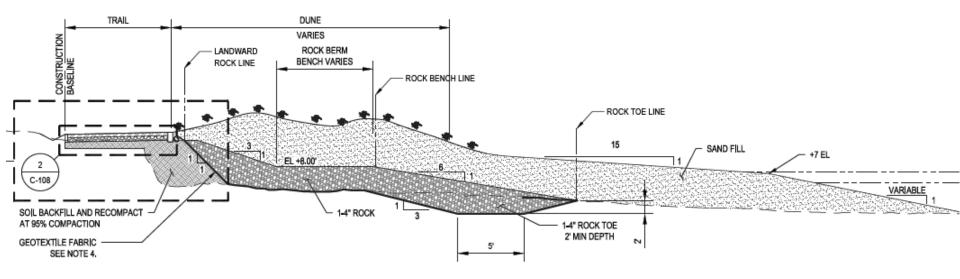

ucture

 Image: Submittee structure
 Image: Submittee structure
 Image: Submittee structure
 Image: Submittee structure

 Image: Submittee structure
 Image: Submittee structure
 Image: Submittee structure
 Image: Submittee structure

 Image: Submittee structure
 Image: Submittee structure
 Image: Submittee structure
 Image: Submittee structure

## **Shoreline Protection – Design Goals**

- Protect trail from chronic erosion
- Use nature-based techniques, minimize hardscape
- Accommodate sea level rise



## Stormwater Improvements – Design Goals

- Improve aesthetics and function
- Water quality and ecological enhancements



ESA









# SHORELINE PROTECTION



(Photo: SMCHD 2020)



#### **LIVING SHORELINE & TRAIL – PLAN VIEW**





#### **LIVING SHORELINE & TRAIL – TYPICAL SECTION**





### **Mixed Sand / Cobble Beach Analog**



Surfer's Point, Ventura, CA



### SAND SOURCES

- Need = 7,000 CY
- Sources:
- Overwash Shoal 5,400 CY
- Airport Stockpile 1,600 CY





### **ROCK SOURCES**

- 1-4" Rock Need 4,500 CY
- 4-10 Ton Rock Need 500 CY

Source: Re-use and Quarry









# STORMWATER IMPROVEMENTS













### **Rock-lined Channel**







**Check Dam** 



## **Construction Schedule**

|                                       |            |              |              |     | Qtr 4, 2020 |     |     | Qtr 1, 2021                             |