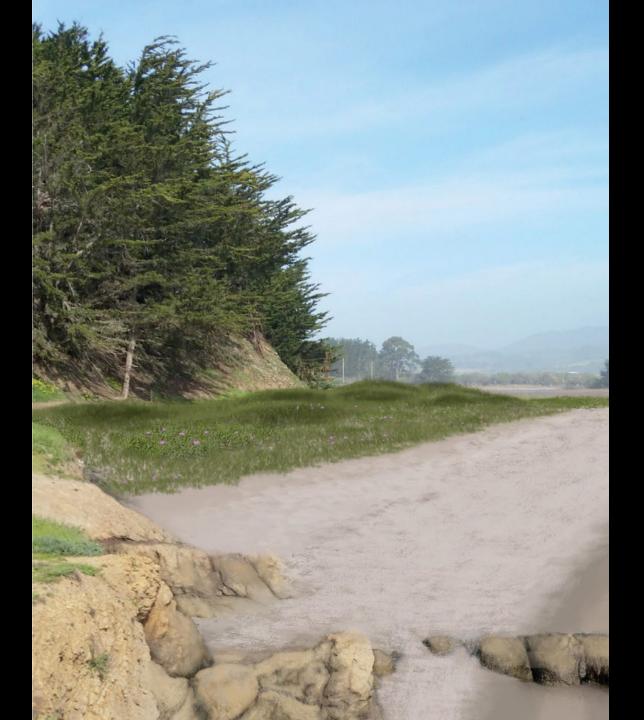

## **Shoreline Protection – Design Goals**

- Protect trail from chronic erosion
- Use nature-based techniques, minimize hardscape
- Accommodate sea level rise

# SHORELINE PROTECTION

(Photo: SMCHD 2020)