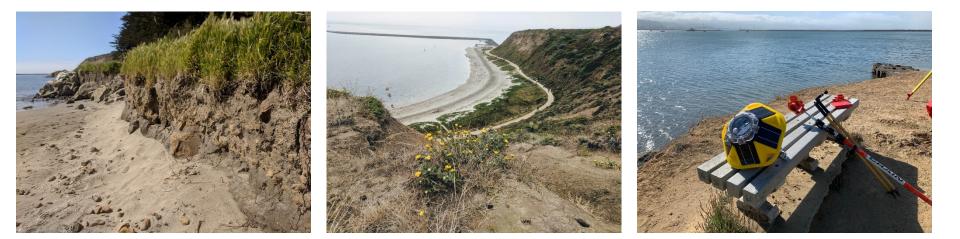

## **Shoreline Protection – Design Goals**

- Protect trail from chronic erosion
- Use nature-based techniques, minimize hardscape
- Accommodate sea level rise

# SHORELINE PROTECTION

(Photo: SMCHD 2020)